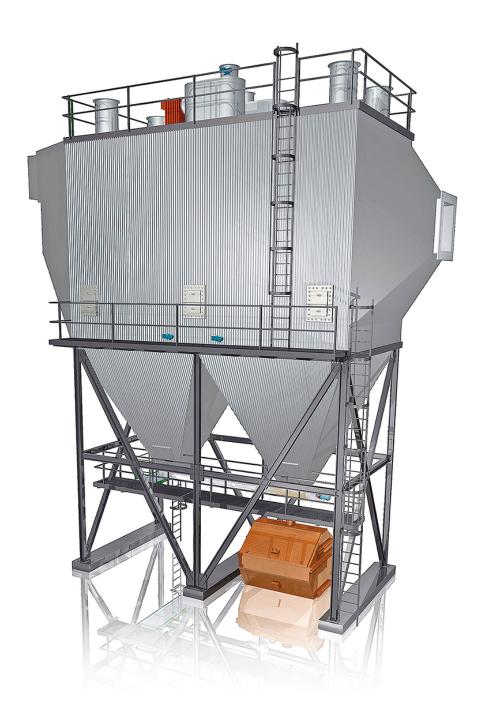

## **BETH Industrial Electrostatic Precipitator**

## **BETH® Industrial Electrostatic Precipitator**

For de-dusting large amounts of gas, R&R BETH Filtration offers industry-electric filters.

In this magnitude the electric filters are planned / projected especially for the respective process conditions.

R&R BETH® industry-electric filters are always individually designed for each project and tailored to the customers' demands.

- Resistant
- Low-maintenance
- Energy-efficient
- Built for gas temperatures up to about 420°C